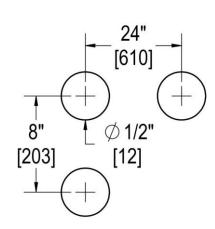

### **TEMPLATE & INSTALLATION NOTES**

Item requires glass fabrication according to template above and should only be used with tempered safety glass.

| Glass Thickness | 1/4" [6 mm] to 1/2" [12 mm] |
|-----------------|-----------------------------|
| Hole Diameter   | 1/2" [12 mm]                |