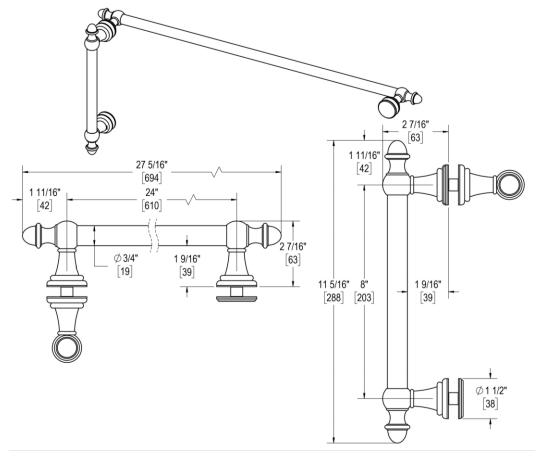

## 24" C/C TOWEL BAR X 8" C/C PULL

Product Code: L.11.118

#### **FUNCTION DETAILS & PRODUCT NOTES**

- Product design coordinates with other shower & bathroom hardware in the Symphony suite.
- Decorative rosettes provide additional design detail and cover any glass defects around the holes.

### **TEMPLATE & INSTALLATION NOTES**

Item requires glass fabrication according to template above and should only be used with tempered safety glass.

| Glass Thickness | 1/4" [6 mm] to 1/2" [12 mm] |
|-----------------|-----------------------------|
| Hole Diameter   | 1/2" [12 mm]                |